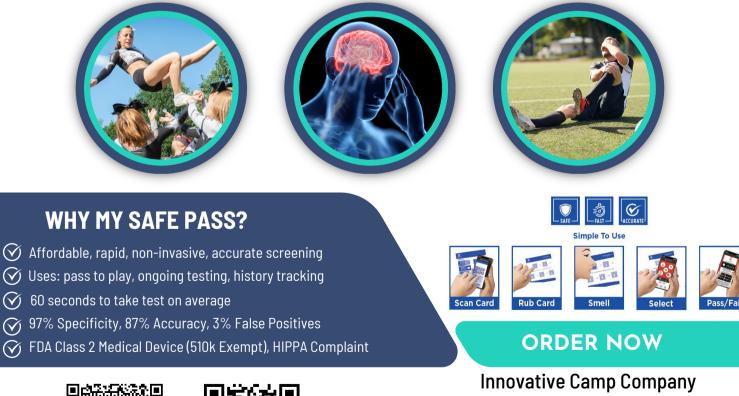

## ATHLETES ARE AT HIGH CONCUSSION RISK. CONCUSSION SCREENING SOLUTIONS

My Safe Pass (MSP) Olfactory Scent Test is an innovative, inexpensive, easy-to-use, rapid (60 seconds) screening tool to detect mild to moderate scent loss. Decades of clinical peer-reviewed, published research shows olfactory dysfunction is often the first, earliest, and sometimes only, indicator of many neurologic conditions, including concussions/TBIs. MSP is a quick and easy screening tool for coaches and athletes to assess health, preventing second impact syndrome.

www.InnovativeCampCompany.com Sterling@InnovativeCampCompany.com

Innovative Camp Company sources the unique products you need to promote health and safety.

My Safe Pass Info

 $\langle \rangle$ 

**Orders & Pricing**