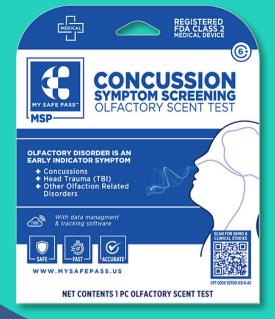

## ATHLETES ARE AT HIGH CONCUSSION RISK. CONCUSSION SCREENING SOLUTIONS

My Safe Pass (MSP) Olfactory Scent Test is an innovative, inexpensive, easy-to-use, rapid (60 seconds) screening tool to detect mild to moderate scent loss. Decades of clinical peer-reviewed, published research shows olfactory dysfunction is often the first, earliest, and sometimes only, indicator of many neurologic conditions, including concussions/TBIs. MSP is a quick and easy screening tool for coaches and athletes to assess health, preventing second impact syndrome.